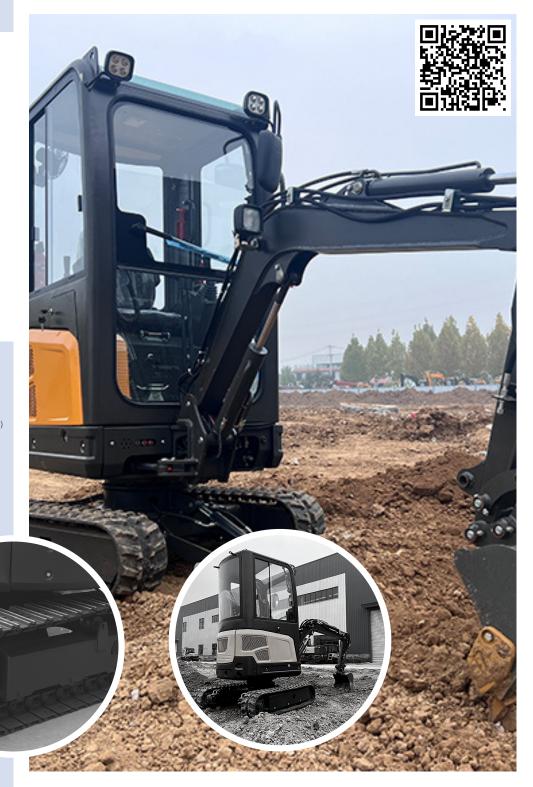

#### Overview

Operating Weight 3080 (lbs) Enclosed Operator Cabin -- Heat

# **Features**

Hyd. Quick Attach Dozer Blade Joystick Swing Boom Thumb Rubber Tracks

## **Dimensions**

Overall Length 131 (in)
Overall Width 39 (in)
Overall Height 89 (in)
Ground Clearance 6 (in)
Track Width 9 (in)
Axle Base (Track length on ground) 47 (in)