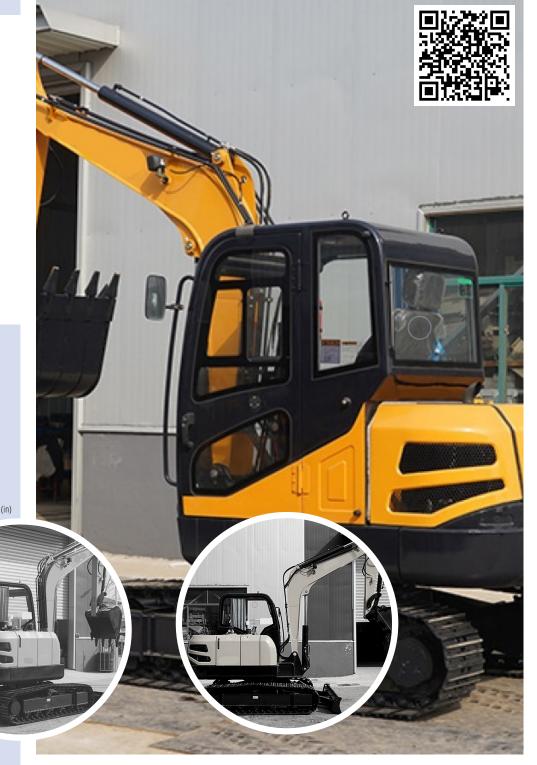

## XCR65 EXCAVATOR

Well Equipped @ \$59730

Features Hyd. Quick Attach, Dozer Blade, Joystick, Swing Boom, Thumb, Rubber Tracks, & more

### Overview

Operating Weight 14300 (lbs)
Bucket Capacity: 0.21cbm
Enclosed Operator Cabin -- A/C & Heat