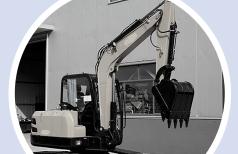

## XCR65 EXCAVATOR

Well Equipped @ \$59730

Features Hyd. Quick Attach, Dozer Blade, Joystick, Swing Boom, Thumb, Rubber Tracks, & more

### Overview

Operating Weight 14300 (lbs)
Bucket Capacity: 0.21cbm
Enclosed Operator Cabin -- A/C & Heat