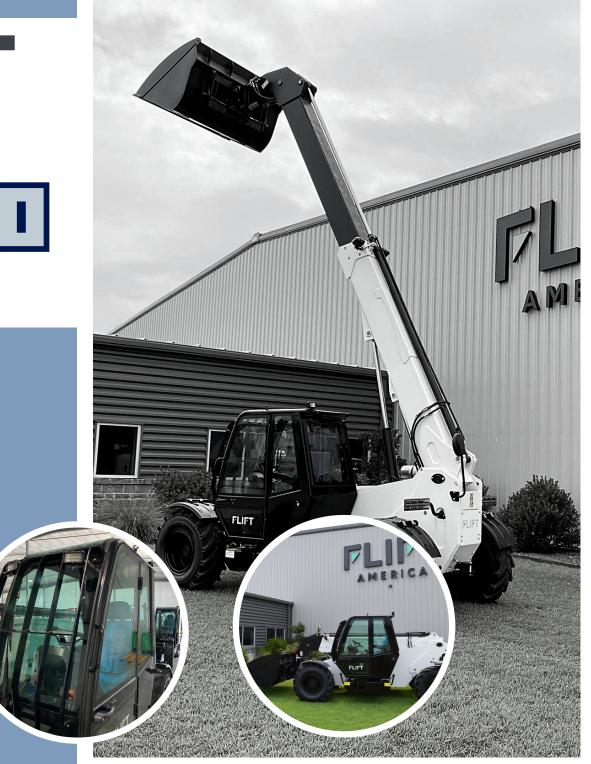

## TLIGHT

**TELEHANDLER** 

Well Equipped @ \$89999

**DEALER CONTACT** 

|                            | Model                             |                                     |         | TLR 6600    |
|----------------------------|-----------------------------------|-------------------------------------|---------|-------------|
| General                    | Power Type                        |                                     |         | Diesel      |
|                            | Rated Capacity                    |                                     | lbs     | 6600        |
|                            | Lift Capacity @ Max Extended      |                                     | lbs     | 5060        |
| Characreristic & Dimension |                                   | Lift Height                         | ft      | 22.5        |
|                            | Fork Size                         | L×W×T                               | in      | 48x5x2      |
|                            |                                   | Carriage Dump/Rollback              | Deg     | 43°/38°     |
|                            | Forward Reach (1 ton)             |                                     | in      | 142         |
|                            | Ground Clearance                  |                                     | in      | 14          |
|                            | Overall<br>Dimension              | Overall Length to Front of Carriage | in      | 183         |
|                            |                                   | Overall Width                       | in      | 85          |
|                            |                                   | Overall Height                      | in      | 91          |
|                            |                                   | Width of Cab                        | in      | 32          |
|                            |                                   | Wheelbase                           | in      | 112         |
|                            |                                   | Front Track Width                   | in      | 69          |
|                            | Turning Radius (outside)          |                                     | in      | 167         |
| Performance                | Speed                             | Travel (Empty load)                 | mph     | 15          |
|                            |                                   | Boom Raise                          | sec     | 10          |
|                            |                                   | Boom Extend                         | sec     | 12          |
| Chassis                    | Tire                              | Front                               |         | 16/70-20    |
|                            |                                   | Rear                                |         | 16/70-20    |
|                            | Steering                          |                                     | 4-Wheel |             |
|                            | Service Weight                    |                                     | lbs     | 15950       |
| Power & Transmission       | Battery                           | Voltage/Capacity                    | V/Ah    | (12V/120Ah) |
|                            | Engine                            | Model                               |         | QSF2.8 T4F  |
|                            |                                   | Manufacture                         |         | Cummins     |
|                            |                                   | Rated output/r.p.m.                 | hp/rpm  | 66/2500     |
|                            |                                   | Rated torque/r.p.m.                 | ft lbs  | 170/1600    |
|                            |                                   | No. of Cylinder                     |         | 4           |
|                            |                                   | Bore×Stroke                         | mm      | 94*100      |
|                            |                                   | Displacement                        | L       | 2.8         |
|                            |                                   | Fuel Tank Capacity                  | gal     | 25          |
|                            | Transmission                      | Туре                                |         | Hydraulic   |
|                            |                                   | Stage FWD/RVS                       |         | 2/2         |
|                            | Operating Pressure for Attachment |                                     | Мра     | 21          |
|                            | Hydraulic Tank Capacity gal       |                                     |         | 18.5        |

## WHY FLIFT?

20+ ATTACHMENTS STANDARD ENCLOSED CAB W/ HEAT & AIR **CUMMINS POWERED SELF LEVELING FORKS** 4-WHEEL DRIVE W/TORQUE PROPORTIONING 3 STEERING MODE 4-WHEEL STEERING LINE RUPTURE PROTECTION VALVE PNEUMATIC AGRICULTURAL TIRES POWERSHIFT 2 SPEED GEARBOX AIR BRAKES **UHMWPE BOOM WEARING PADS INDUSTRY BEST (STD) WARRANTY** 