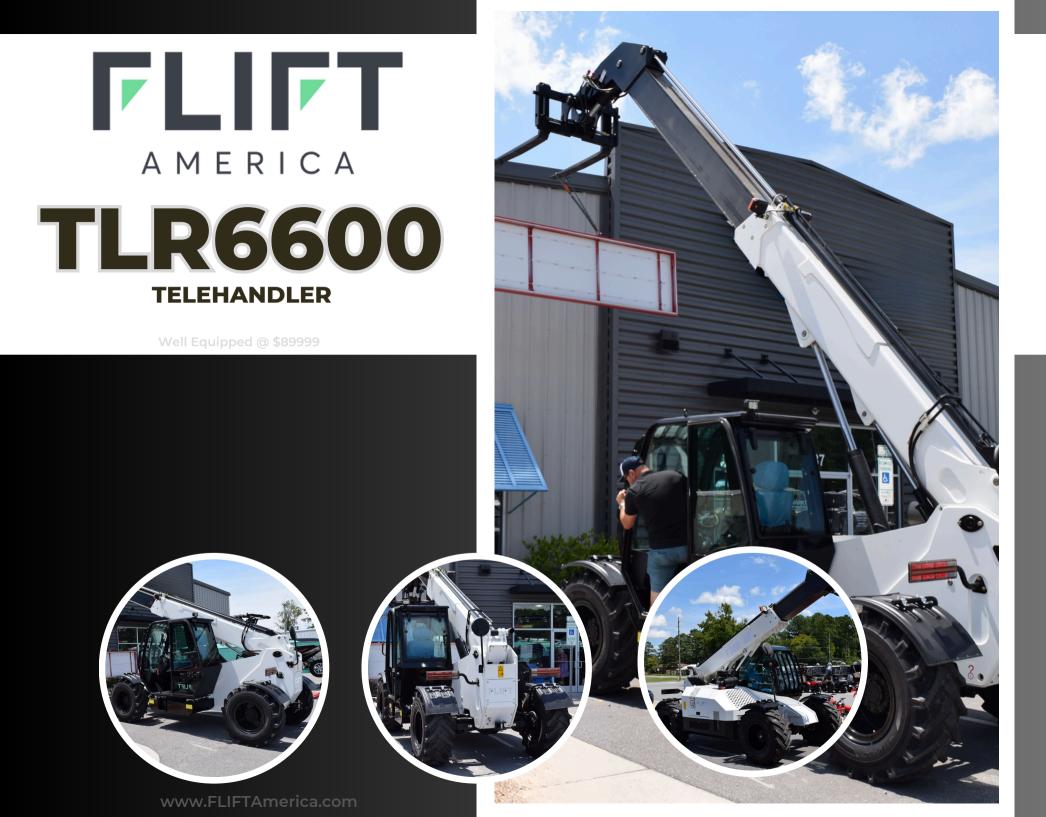

DEALER CONTACT

| General                    | Model                             |                                     |         | TLR 6600   |
|----------------------------|-----------------------------------|-------------------------------------|---------|------------|
|                            | Power Type                        |                                     |         | Diesel     |
|                            | Rated Capacity                    |                                     | Ibs     | 6600       |
|                            | Lift Capacity @ Max Extended      |                                     | lbs     | 5060       |
| Characreristic & Dimension | Lift Height                       |                                     | ft      | 22.5       |
|                            | Fork Size                         | L×W×T                               | in      | 48x5x2     |
|                            | Carriage Dump/Rollback            |                                     | Deg     | 43°/38°    |
|                            | Forward Reach (1 ton)             |                                     | in      | 142        |
|                            | Ground Clearance                  |                                     | in      | 14         |
|                            | Overall<br>Dimension              | Overall Length to Front of Carriage | in      | 183        |
|                            |                                   | Overall Width                       | in      | 85         |
|                            |                                   | Overall Height                      | in      | 91         |
|                            |                                   | Width of Cab                        | in      | 32         |
|                            |                                   | Wheelbase                           | in      | 112        |
| Performance                | Front Track Width                 |                                     | in      | 69         |
|                            | Turning Radius (outside)          |                                     | in      | 167        |
|                            | Speed                             | Travel (Empty load)                 | mph     | 15         |
|                            |                                   | Boom Raise                          | sec     | 10         |
|                            |                                   | Boom Extend                         | sec     | 12         |
| Chassis                    | Tire                              | Front                               |         | 16/70-20   |
|                            |                                   | Rear                                |         | 16/70-20   |
|                            | Steering                          |                                     | 4-Wheel |            |
|                            | Service Weight                    |                                     | lbs     | 15950      |
| Power & Transmission       | Battery                           | Voltage/Capacity                    | V/Ah    | (12V/120Ah |
|                            | Engine                            | Model                               |         | QSF2.8 T4F |
|                            |                                   | Manufacture                         |         | Cummins    |
|                            |                                   | Rated output/r.p.m.                 | hp/rpm  | 66/2500    |
|                            |                                   | Rated torque/r.p.m.                 | ft lbs  | 170/1600   |
|                            |                                   | No. of Cylinder                     |         | 4          |
|                            |                                   | Bore×Stroke                         | mm      | 94*100     |
|                            |                                   | Displacement                        | L       | 2.8        |
|                            |                                   | Fuel Tank Capacity                  | gal     | 25         |
|                            | Transmission                      | Туре                                |         | Hydraulic  |
|                            |                                   | Stage FWD/RVS                       |         | 2/2        |
|                            | Operating Pressure for Attachment |                                     | Мра     | 21         |
|                            | 1                                 | gal                                 | 18.5    |            |

WHY FLIFT? 20+ ATTACHMENTS STANDARD ENCLOSED CAB W/ HEAT & AIR CUMMINS POWERED SELF LEVELING FORKS 4-WHEEL DRIVE W/ TORQUE PROPORTIONING 3 STEERING MODE 4-WHEEL STEERING LINE RUPTURE PROTECTION VALVE PNEUMATIC AGRICULTURAL TIRES POWERSHIFT 2 SPEED GEARBOX AIR BRAKES UHMWPE BOOM WEARING PADS INDUSTRY BEST (STD) WARRANTY