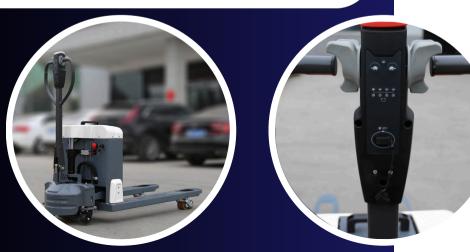

## CTX30Q-A LITHIUM ION

DEALER CONTACT

|                        | CTX30Q-A                      |            |                 |
|------------------------|-------------------------------|------------|-----------------|
| FEATURE                | Power Type                    |            | Lithium         |
|                        | Capacity                      | lbs        | 6600            |
|                        | Load Center                   | in         | 24              |
|                        | Lifting Height                | in         | 8               |
| DIMENSION              | Dimension (L/W/H)             | in         | 65x27x51        |
|                        | Fork Size                     | in         | 45x6x2          |
|                        | Fork Width                    | in         | 27              |
|                        | Min. Ground Clearance         | in         | 3.3             |
|                        | Turning Radius                | in         | 56              |
| WEIGHT                 | Weight (w/ battery)           | lbs        | 419             |
|                        | Battery Weight                | lbs        | 44              |
| WHEEL                  | WheelType                     |            | Solid PU        |
|                        | Driving Wheel Size            | in         | 7x2             |
|                        | Loading Wheel Size            | in         | 3x2.75          |
| DRIMNG<br>&<br>CONTROL | Driving Motor                 | hp (60min) | 1               |
|                        | Lifting Motor                 | hp (60min) | 1               |
|                        | Cylinder Diameter             | in         | 2               |
|                        | Battery Dimension             | in         | 6.25x7.5x4      |
|                        | Battery Voltage/Capacity      | V/ah       | 2x24/20(30/40)  |
|                        | Controller                    |            | DC              |
|                        | Working Pressure              | mpa        | 14              |
| PERFORMANCE            | Lifting Speed (laden/unladen) | mph        | 2.17/2.5        |
|                        | Max Climbing Ability          | %          | 15              |
|                        | Braking                       |            | Electromagnetic |
| OTHER                  | Driving Type                  |            | Electric        |
|                        | Steering System               |            | Manual          |
|                        | Noise Level                   |            | 63              |
|                        | Waterproof Grade              |            | IPX4            |

## **WHY FLIFT?**

200+ LITHIUM MODEL CONFIGURATIONS **ZERO EMISSIONS STABLE IN ALL CONDITIONS INTERCHANGEABLE BATTERY CONTINUOUS OPERATION UP TO 6HRS QUICK RECHARGE TIME 3.5HRS** LED BATTERY LIFE INDICATOR SELECTABLE COLOR(S) **ELECTROMAGNETIC BRAKING INDUSTRY BEST (STD) WARRANTY** 