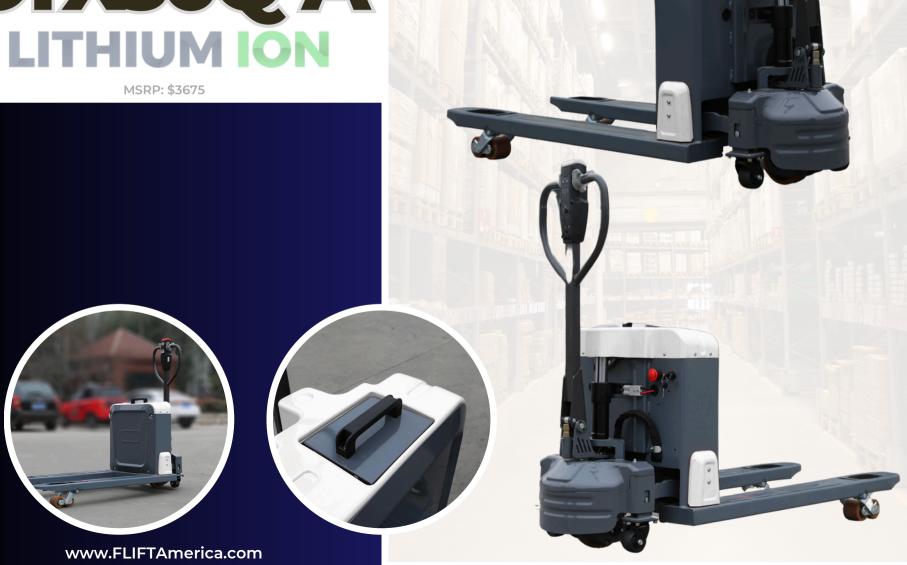

## CTX30Q-A LITHIUM ION

DEALER CONTACT

|                        | CTX30Q-A                      |            |                 |
|------------------------|-------------------------------|------------|-----------------|
| FEATURE                | Power Type                    |            | Lithium         |
|                        | Capacity                      | lbs        | 6600            |
|                        | Load Center                   | in         | 24              |
|                        | Lifting Height                | in         | 8               |
| DIMENSION              | Dimension (L/W/H)             | in         | 65x27x51        |
|                        | Fork Size                     | in         | 45x6x2          |
|                        | Fork Width                    | in         | 27              |
|                        | Min. Ground Clearance         | in         | 3.3             |
|                        | Turning Radius                | in         | 56              |
| WEIGHT                 | Weight (w/ battery)           | lbs        | 419             |
|                        | Battery Weight                | lbs        | 44              |
| WHEEL                  | WheelType                     |            | Solid PU        |
|                        | Driving Wheel Size            | in         | 7x2             |
|                        | Loading Wheel Size            | in         | 3x2.75          |
| DRIMNG<br>&<br>CONTROL | Driving Motor                 | hp (60min) | 1               |
|                        | Lifting Motor                 | hp (60min) | 1               |
|                        | Cylinder Diameter             | in         | 2               |
|                        | Battery Dimension             | in         | 6.25x7.5x4      |
|                        | Battery Voltage/Capacity      | V/ah       | 2x24/20(30/40)  |
|                        | Controller                    |            | DC              |
|                        | Working Pressure              | mpa        | 14              |
| PERFORMANCE            | Lifting Speed (laden/unladen) | mph        | 2.17/2.5        |
|                        | Max Climbing Ability          | %          | 15              |
|                        | Braking                       |            | Electromagnetic |
| OTHER                  | Driving Type                  |            | Electric        |
|                        | Steering System               |            | Manual          |
|                        | Noise Level                   |            | 63              |
|                        | Waterproof Grade              |            | IPX4            |